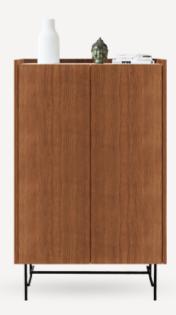

## BLOCK Night stand / coming soon

Rooted in the philosophy of balance, these pieces blend the raw, timeless elegance of marble with the warm sophistication of wood. The result. Everyday furniture that feels both monumental and minimal, grounded yet graceful. Convenient thanks to the closed shelf and easy access to the open part.

**DETAILS:** 

Dimensions: 65x38x55 cm

Materials: Breccia, Fior di Bosco, oak veneer on

MDF board (natural/graphite) **Collection:** Basic 2025

OAK VENEER:

Designed by Małgorzata Korycka Made in Poland No assembly required