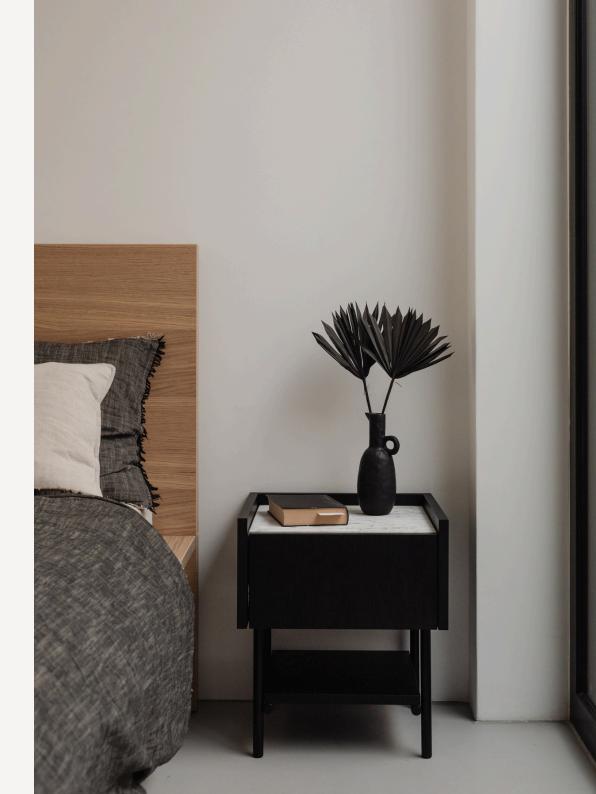

## NOTO Bedside table

The NOTO bedside table from the LINEE series is an elegant and functional piece of bedroom furniture.

A handy drawer and an additional shelf provide storage space. The heart of the furniture is a beautiful top made of natural stone.

**DETAILS:** 

Dimensions: 50x36,5x54 cm

Materials: Travertine/Quartzite, oak veneer on

MDF board (natural/graphite)

Collection: Basic 2024

Designed by Małgorzata Korycka Made in Poland No assembly required OAK VENEER: