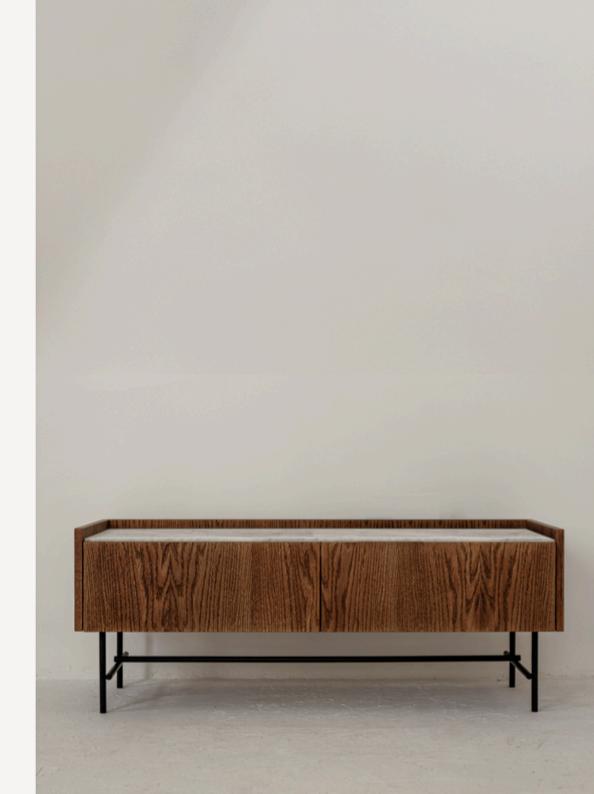

## **BLOCK Sideboard**

Rooted in the philosophy of balance, these pieces blend the raw, timeless elegance of marble with the warm sophistication of wood. The result. Everyday furniture that feels both monumental and minimal, grounded yet graceful. Floated shelves they are the quintessence of Un'common detail.

**DETAILS:** 

Dimensions: 98x41x150 cm

Materials: Breccia, Fior di Bosco, oak veneer on

MDF board (natural/graphite) **Collection:** Basic 2025

Designed by Małgorzata Korycka Made in Poland No assembly required OAK VENEER: