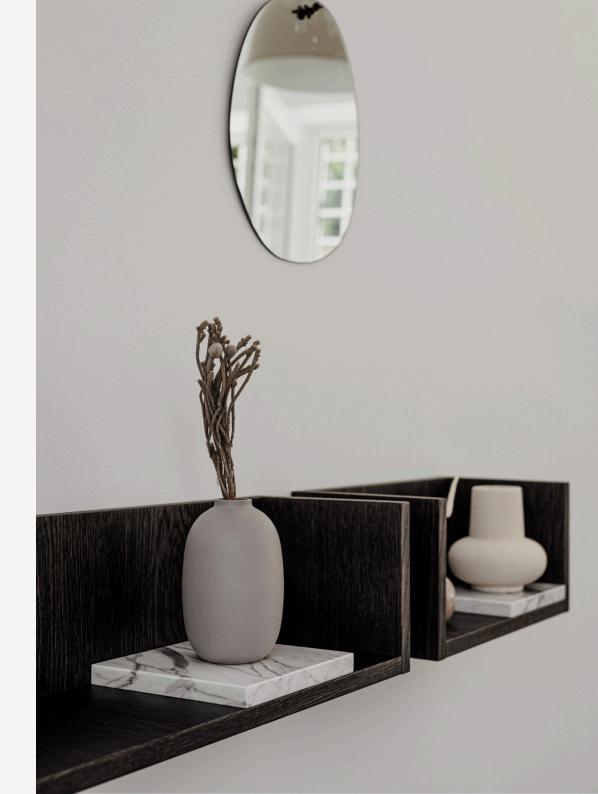

## FORST S Shelf

FORST SHELF is a minimalist wall shelf. The perfect spot for a book, candle or vase – all the small items you use every day or your favourite memorabilia. Every shelf has a marble tray to highlight whatever you decide to place on it. Since you can rearrange the tray on the shelf in any way you like, you can create an unlimited number of different arrangements. In fact, you can even remove the tray altogether and use it for a completely different purpose. The shelf is easy to install and hang in such a way that it tightly adheres to the wall.

#### **DETAILS:**

Dimensions: 40x20x18 cm

Materials: Carrara, Travertine, Brushed Nero

Marquina, oak veneer on MDF board

(natural/cognac/graphite) **Collection:** Basic 2020

Designed by Małgorzata Korycka Made in Poland No assembly required