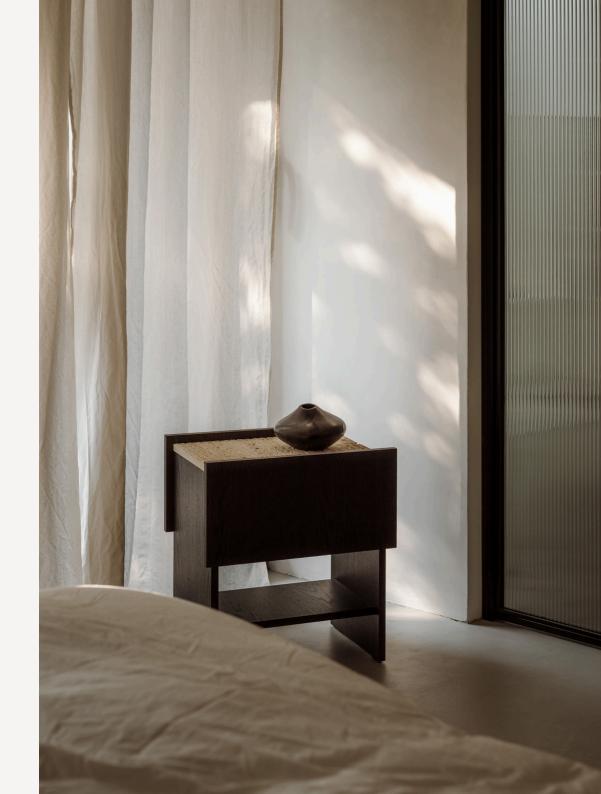

## COI Marble Pillar

COI is a minimalist and elegant piece of furniture with many functions. It can be a bedside table, side table or seat. You can put a vase or your favourite lamp on it. Its simple design draws attention to the beauty of the material and the precision of workmanship

**DETAILS:** 

Dimensions: 30x30x42 cm

Materials: Carrara, Travertine, Breccia, Calacatta

Viola

Collection: EDGE 2022

Designed by Małgorzata Korycka Made in Poland No assembly required