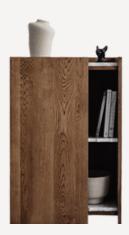

## **BLOCK Cabinet**

Rooted in the philosophy of balance, these pieces blend the raw, timeless elegance of marble with the warm sophistication of wood. The result. Everyday furniture that feels both monumental and minimal, grounded yet graceful. Floated shelves they are the quintessence of Un'common detail.

**DETAILS:** 

**Dimensions:** 98x41x150 cm **Materials:** Travertine/Quartzite **Collection:** Basic 2025

Designed by Małgorzata Korycka Made in Poland No assembly required OAK VENEER: