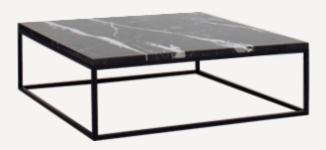

## BRUSHH Coffee table

The BRUSHH coffee table has a square top set on a slender, slightly withdrawn frame. Made of black Nero Marquina or white Carrara marble. Available in a polished or brushed version with a delicate matt texture.

DETAILS:

Dimensions: 80x80x35 cm

**Materials:** grooved Carrara, Brushed Carrara, grooved Pietra Grey, Brushed Nero Marquina

Collection: Basic 2020

Designed by Małgorzata Korycka Made in Poland No assembly required