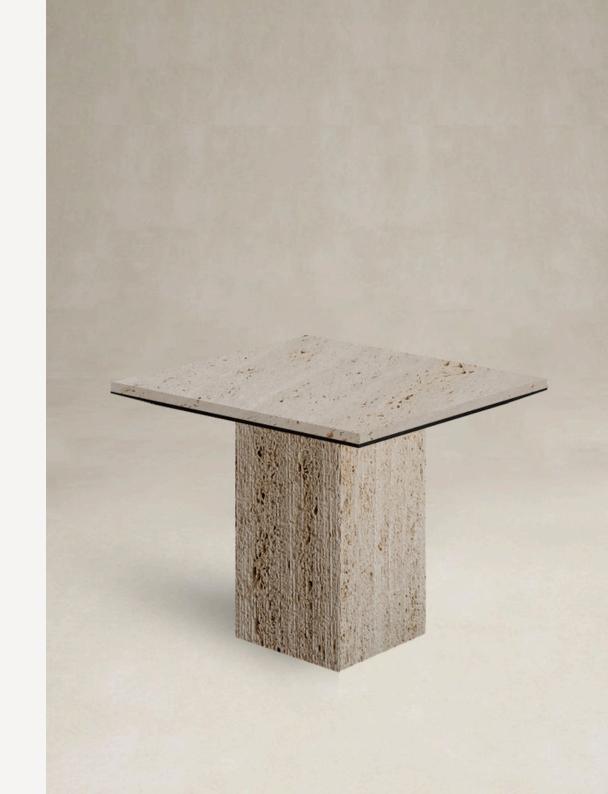

## TOTO Dining table

The TOTO table from the LINEE series, made of natural travertine, stands out with its simple form and exceptional detail. The character of the table is enhanced by unique materials, textures and details. The monolithic table leg is made of striped LINEE travertine, while the travertine top has a natural raw finish.

The table is available in 2 material variants: graphite, wooden or travertine lower top.

DETAILS:

Dimensions: 95x95x75 cm

Materials: Travertine, oak veneer on MDF board

(natural/graphite) **Collection:** Basic 2025