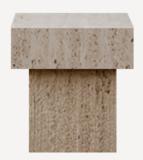

## COI Marble Pillar

COI is a minimalist and elegant piece of furniture with many functions. It can be a bedside table, side table or seat. You can put a vase or your favourite lamp on it. Its simple design draws attention to the beauty of the material and the precision of workmanship

**DETAILS:** 

Dimensions: 30x30x42 cm

Materials: Carrara, Travertine, Breccia, Calacatta

Viola

Collection: EDGE 2022

Designed by Małgorzata Korycka Made in Poland No assembly required