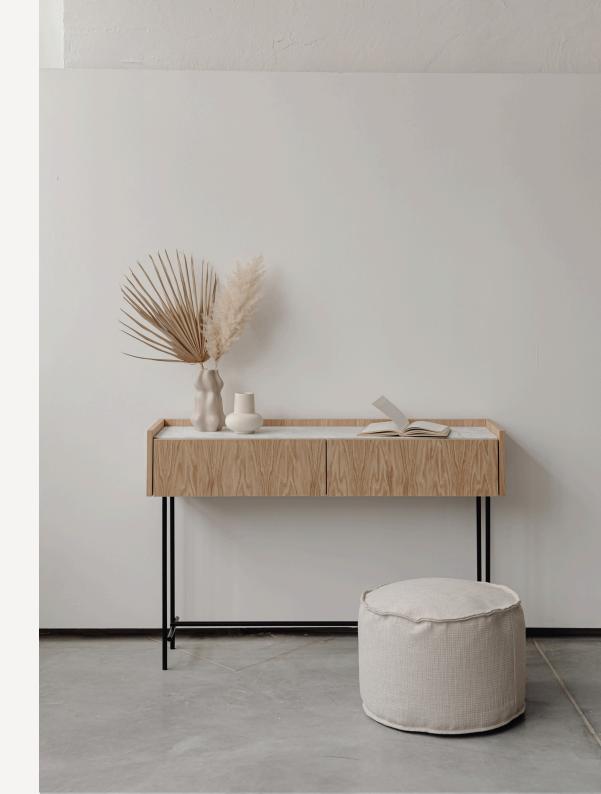

## CAMO Wood console table

CAMO is a piece of furniture for true lovers of minimalism and noble materials. It is characterised by a simple design with a lowered shelf on the side edge of the furniture. The minimalism of the console draws attention to the beauty of the material and the precision of workmanship. Ideally suited to the hall with a mirror, living room or bedroom. It is an auxiliary piece of furniture that can also become a piece jewellery for the interior.

DETAILS:

Dimensions: 50x28x85 cm

Materials: Solid oak wood (natural, smoky, dark,

graphite)

Collection: EDGE 2022

Designed by Małgorzata Korycka Made in Poland No assembly required