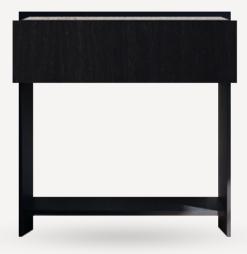

## COI Marble Pillar

COI is a minimalist and elegant piece of furniture with many functions. It can be a bedside table, side table or seat. You can put a vase or your favourite lamp on it. Its simple design draws attention to the beauty of the material and the precision of workmanship

**DETAILS:** 

Dimensions: 30x30x42 cm

Materials: Carrara, Travertine, Breccia, Calacatta

Viola

Collection: EDGE 2022

Designed by Małgorzata Korycka Made in Poland No assembly required