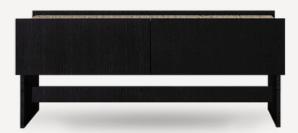

## **BLOCK Sideboard**

Rooted in the philosophy of balance, these pieces blend the raw, timeless elegance of marble with the warm sophistication of wood. The result. Everyday furniture that feels both monumental and minimal, grounded yet graceful. Floated shelves they are the quintessence of Un'common detail.

**DETAILS:** 

Dimensions: 98x41x150 cm

Materials: Breccia, Fior di Bosco, oak veneer on

MDF board (natural/graphite) **Collection:** Basic 2025

Designed by Małgorzata Korycka Made in Poland No assembly required OAK VENEER: