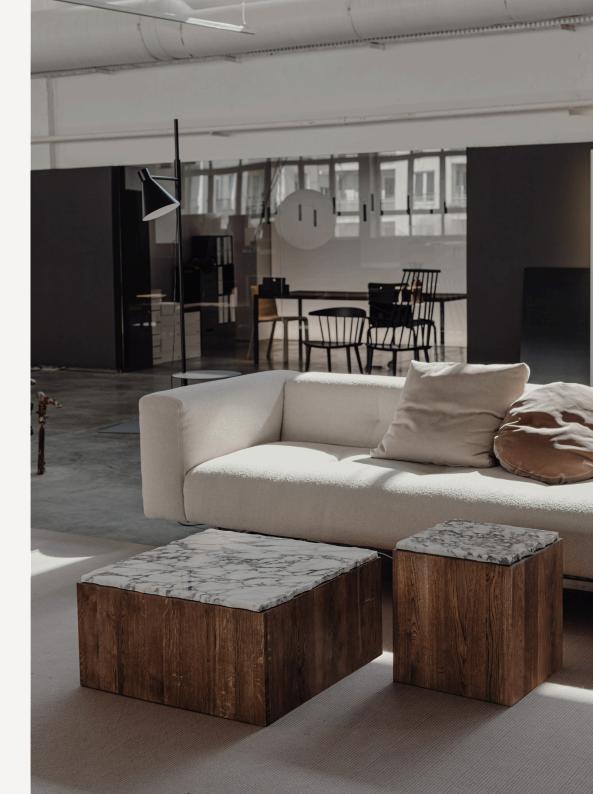

## **BLOCK Cabinet**

Rooted in the philosophy of balance, these pieces blend the raw, timeless elegance of marble with the warm sophistication of wood. The result. Everyday furniture that feels both monumental and minimal, grounded yet graceful. Floated shelves they are the quintessence of Un'common detail.

**DETAILS:** 

**Dimensions:** 98x41x150 cm **Materials:** Travertine/Quartzite **Collection:** Basic 2025

Designed by Małgorzata Korycka Made in Poland No assembly required OAK VENEER:

## **BLOCK Sideboard**

Rooted in the philosophy of balance, these pieces blend the raw, timeless elegance of marble with the warm sophistication of wood. The result. Everyday furniture that feels both monumental and minimal, grounded yet graceful. Floated shelves they are the quintessence of Un'common detail.

**DETAILS:** 

Dimensions: 98x41x150 cm

Materials: Breccia, Fior di Bosco, oak veneer on

MDF board (natural/graphite) **Collection:** Basic 2025

Designed by Małgorzata Korycka Made in Poland No assembly required OAK VENEER: