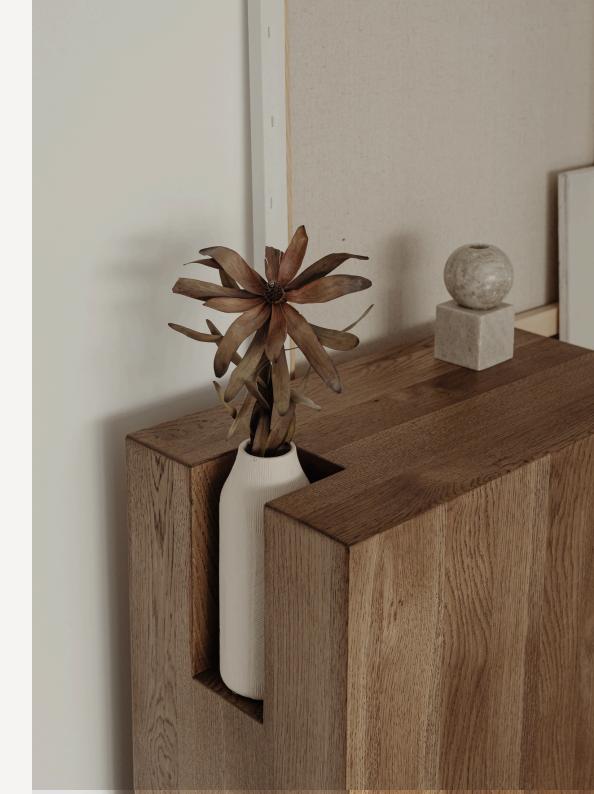

## FLO Vase

This is the first vase among Un'common's products. It is made of natural raw travertine and perforated wooden slats, allowing you to create your own compositions of dried flowers and leaves. The vase is also available in a version made of Calacatta marble.

**DETAILS:** 

Dimensions: 20x6x18 h cm

Materials: Carrara, Travertine, Breccia, Calacatta

Viola

Collection: Basic 2024

Designed by Małgorzata Korycka Made in Poland No assembly required