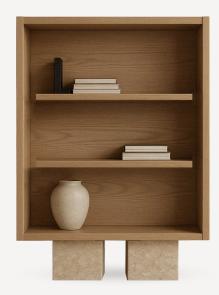

### **ZUEL Bookcase**

ZUEL is a piece of furniture where you can display your favourite albums, vases or photo frames. The body of the bookcase is made of solid wood. Its irregularly arranged, marble shelves with a beautiful, raw, slightly rough finish of the edges are the characteristic features that make it unique. It looks great when standing on its own or in a duet. Three types of marble top and four colours of wood make it possible to compose the perfect piece of furniture for your interior.

#### DETAILS:

Dimensions: 42x38x170 cm

Materials: Carrara, Nero Marquina, Brecia, Calacatta Viola / solid oak wood (natural, smoky, dark, graphite)

Collection: EDGE 2022

Designed by Małgorzata Korycka Made in Poland

Requires the insertion of shelves