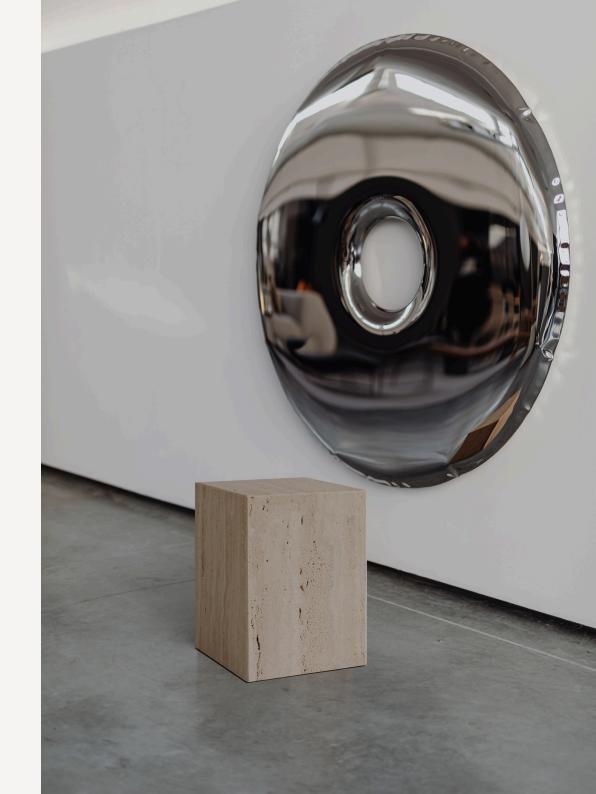

## COI Marble Pillar

COI is a minimalist and elegant piece of furniture with many functions. It can be a bedside table, side table or seat. You can put a vase or your favourite lamp on it. Its simple design draws attention to the beauty of the material and the precision of workmanship

**DETAILS:** 

Dimensions: 30x30x42 cm

Materials: Carrara, Travertine, Breccia, Calacatta

Viola

Collection: EDGE 2022

Designed by Małgorzata Korycka Made in Poland No assembly required