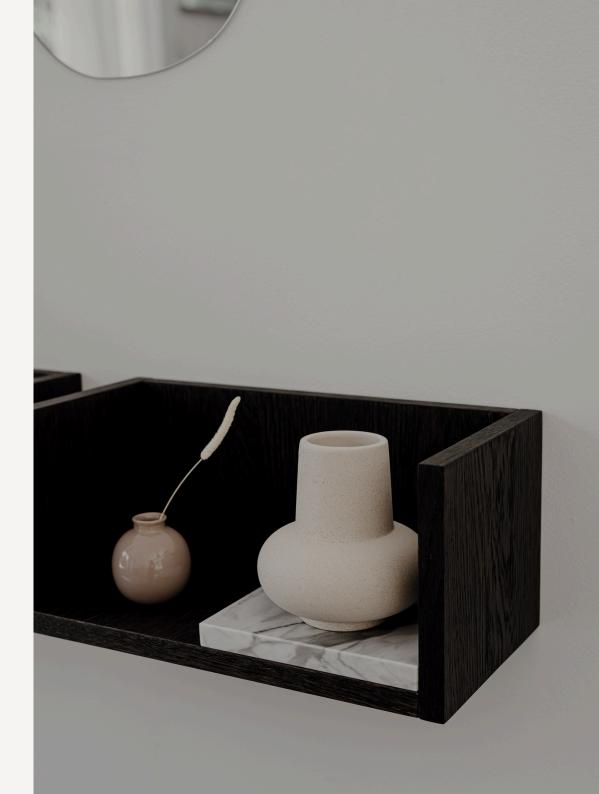

## FORST S Shelf

FORST SHELF is a minimalist wall shelf. The perfect spot for a book, candle or vase – all the small items you use every day or your favourite memorabilia. Every shelf has a marble tray to highlight whatever you decide to place on it. Since you can rearrange the tray on the shelf in any way you like, you can create an unlimited number of different arrangements. In fact, you can even remove the tray altogether and use it for a completely different purpose. The shelf is easy to install and hang in such a way that it tightly adheres to the wall.

#### **DETAILS:**

Dimensions: 40x20x18 cm

Materials: Carrara, Travertine, Brushed Nero

Marquina, oak veneer on MDF board

(natural/cognac/graphite) **Collection:** Basic 2020

Designed by Małgorzata Korycka Made in Poland No assembly required