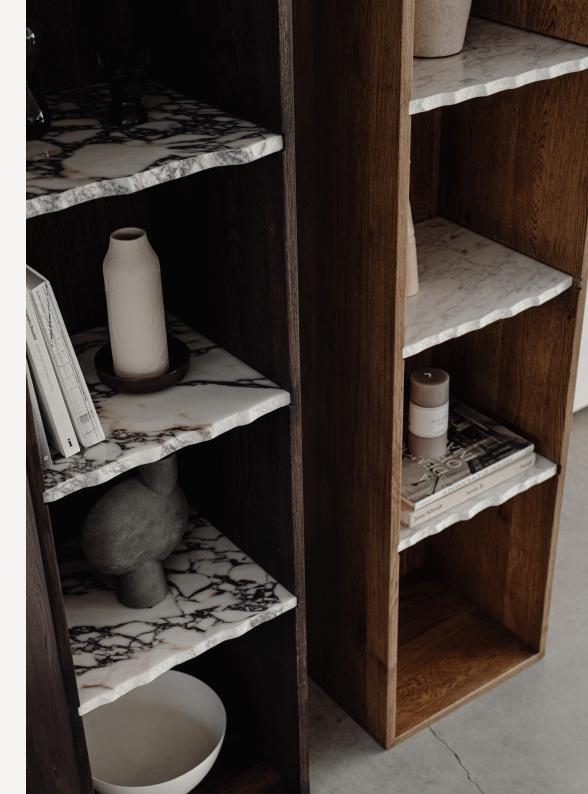

### **ZUEL Bookcase**

ZUEL is a piece of furniture where you can display your favourite albums, vases or photo frames. The body of the bookcase is made of solid wood. Its irregularly arranged, marble shelves with a beautiful, raw, slightly rough finish of the edges are the characteristic features that make it unique. It looks great when standing on its own or in a duet. Three types of marble top and four colours of wood make it possible to compose the perfect piece of furniture for your interior.

#### DETAILS:

Dimensions: 42x38x170 cm

Materials: Carrara, Nero Marquina, Brecia, Calacatta Viola / solid oak wood (natural, smoky, dark, graphite)

Collection: EDGE 2022

Designed by Małgorzata Korycka Made in Poland