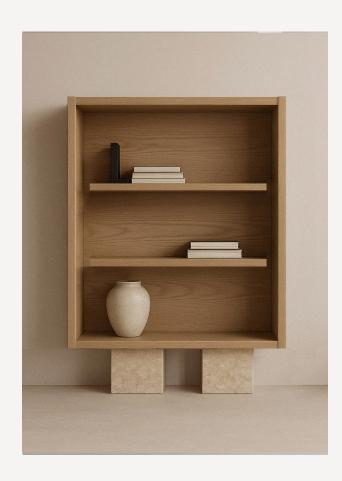

## **BLOCK Cabinet**

Rooted in the philosophy of balance, these pieces blend the raw, timeless elegance of marble with the warm sophistication of wood. The result. Everyday furniture that feels both monumental and minimal, grounded yet graceful. Floated shelves they are the quintessence of Un'common detail.

**DETAILS:** 

**Dimensions:** 98x41x150 cm **Materials:** Travertine/Quartzite **Collection:** Basic 2025

Designed by Małgorzata Korycka Made in Poland No assembly required OAK VENEER: