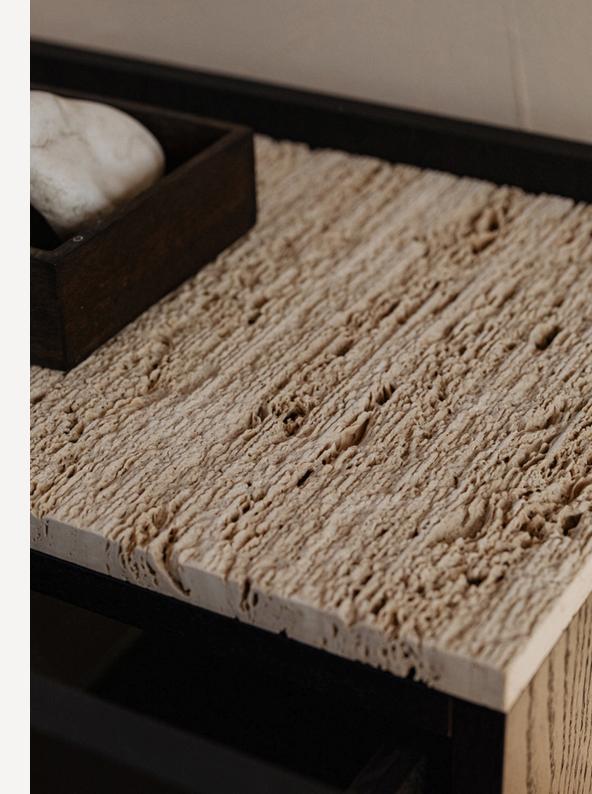

## FORST material overview:

Explore our FORST series' materials. If you need any additional help, don't hesitate to reach out. The distinctive material of the FORST series is the grooved marble.

#### MARBLE:

Brushed Carrara

Brushed Nero

Raw Travertine

Grooved Carrara

Grooved Pietra Grey

## SOLID OAK WOOD:

Natural grooved oak

Graphite grooved oak

#### NATURAL OAK VENEER:

natural oak veneer

Coganc oak veneer

Graphite oak veneer