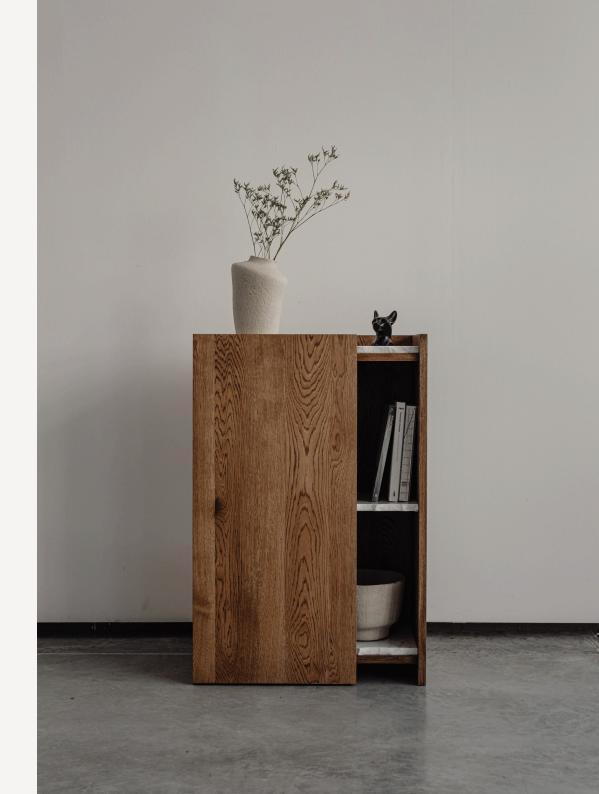

#### PAVO console table

PAVO is a cabinet with beautiful marble shelves with raw, irregular edges inside it. The body of the furniture is made of solid wood protected with natural wax oil finish. It is available in four colours. Its hallmark is a partial opening, thanks to which you will highlight its beautiful interior and content that is valuable to you. Thanks to the console's opening doors, we gain additional storage space for our favourite items. Simple and unique in its design, it will be perfect for your living room, hall or bedroom.

#### DETAILS:

Dimensions: 60x30x90 cm

Materials: Carrara, Nero Marquina, Brecia, Calacatta Viola / solid oak wood (natural, smoky, dark, graphite)

Collection: EDGE 2022

Designed by Małgorzata Korycka Made in Poland

Requires the insertion of the middle shelf