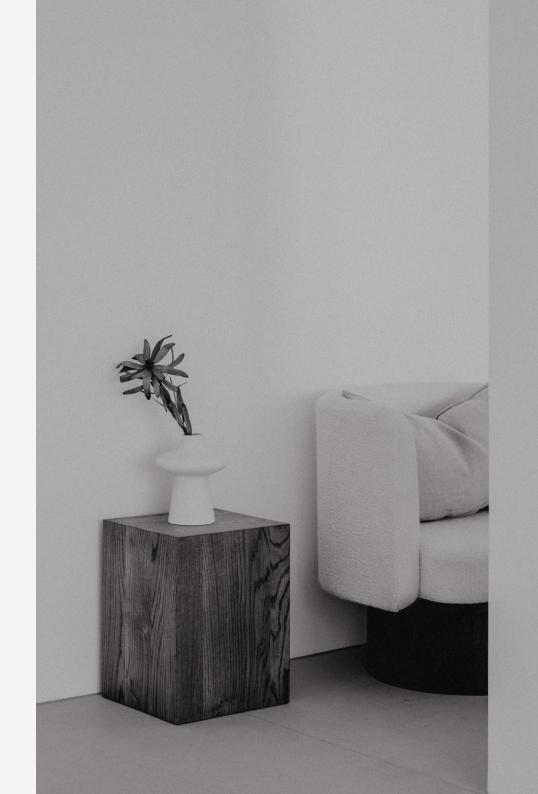

## COI Marble Pillar

COI is a minimalist and elegant piece of furniture with many functions. It can be a bedside table, side table or seat. You can put a vase or your favourite lamp on it. Its simple design draws attention to the beauty of the material and the precision of workmanship

**DETAILS:** 

Dimensions: 30x30x42 cm

Materials: Carrara, Travertine, Breccia, Calacatta

Viola

Collection: EDGE 2022

Designed by Małgorzata Korycka Made in Poland No assembly required