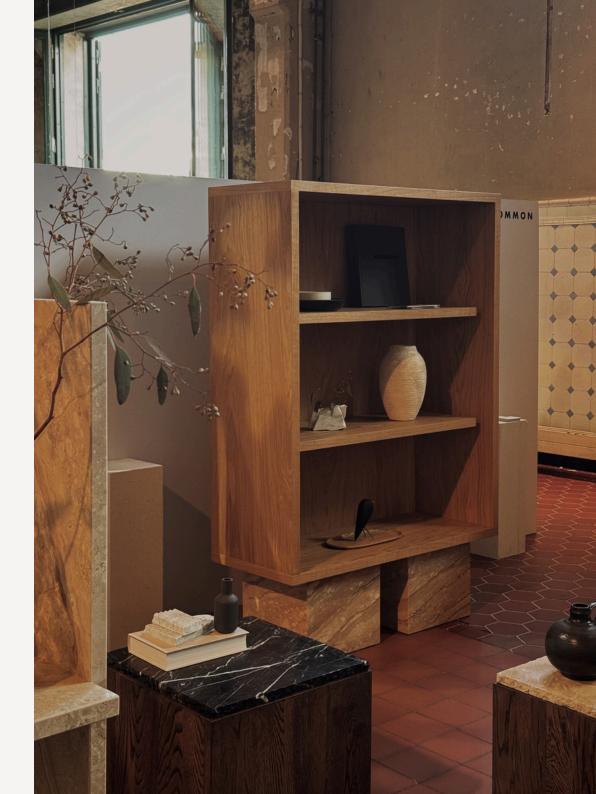

### **ZUEL Bookcase**

ZUEL is a piece of furniture where you can display your favourite albums, vases or photo frames. The body of the bookcase is made of solid wood. Its irregularly arranged, marble shelves with a beautiful, raw, slightly rough finish of the edges are the characteristic features that make it unique. It looks great when standing on its own or in a duet. Three types of marble top and four colours of wood make it possible to compose the perfect piece of furniture for your interior.

#### DETAILS:

Dimensions: 42x38x170 cm

Materials: Carrara, Nero Marquina, Brecia, Calacatta Viola / solid oak wood (natural, smoky, dark, graphite)

Collection: EDGE 2022

Designed by Małgorzata Korycka Made in Poland

Requires the insertion of shelves