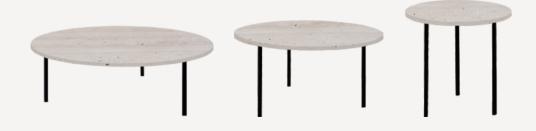

## **GRUFF** Travertine Coffee table

The GRUFF coffee table set is characterized by an elegant form and marble top with a unique finish. It can be used as an individual piece of furniture or combined with GRUFF S or M tables. It works perfectly with marble and oak pieces.

DETAILS:

*Dimensions:* L: 90x30, M:70x35, S:45x45 cm

**Materials:** Travertine **Collection:** Basic 2020

Designed by Małgorzata Korycka Made in Poland No assembly required