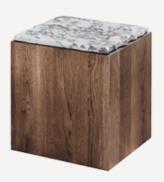

## **BLOCK Cabinet**

Rooted in the philosophy of balance, these pieces blend the raw, timeless elegance of marble with the warm sophistication of wood. The result. Everyday furniture that feels both monumental and minimal, grounded yet graceful. Floated shelves they are the quintessence of Un'common detail.

**DETAILS:** 

**Dimensions:** 98x41x150 cm **Materials:** Travertine/Quartzite **Collection:** Basic 2025

Designed by Małgorzata Korycka Made in Poland No assembly required OAK VENEER: