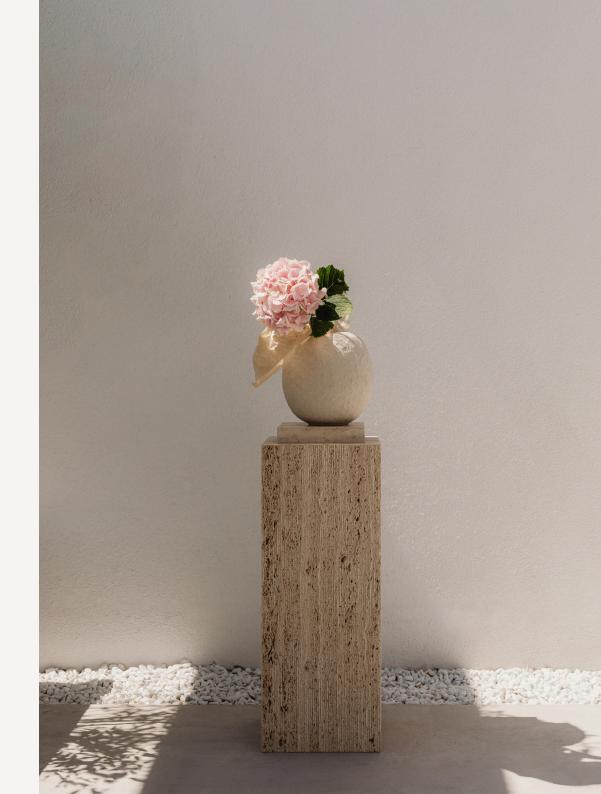

## FLO Vase

This is the first vase among Un'common's products. It is made of natural raw travertine and perforated wooden slats, allowing you to create your own compositions of dried flowers and leaves. The vase is also available in a version made of Calacatta marble.

**DETAILS:** 

Dimensions: 20x6x18 h cm

Materials: Carrara, Travertine, Breccia, Calacatta

Viola

Collection: Basic 2024

Designed by Małgorzata Korycka Made in Poland No assembly required