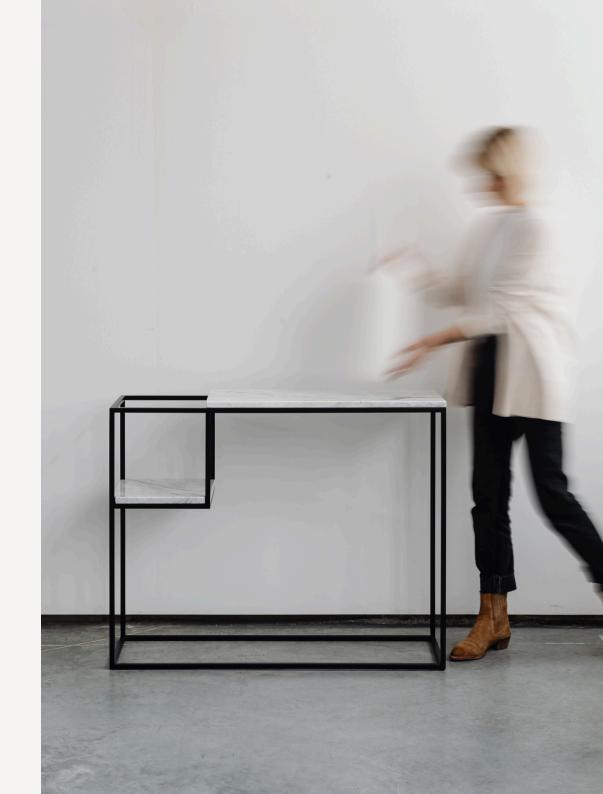

## **HOP** Console table

The HOP console table is a graceful piece of furniture with a marble top set on a steel black frame. Thanks to its original look it is suitable for any interior. The beautiful marble top gives it an ornamental character. You can use this console in your hall, living room or bedroom, in one of the countless configurations made possible by the lowered shelf.

#### DETAILS:

Dimensions: 75x20x75 cm

Materials: Carrara, Fior di Bosco, Breccia, Nero

Marquina

Collection: Basic 2017

Designed by Małgorzata Korycka Made in Poland No assembly required