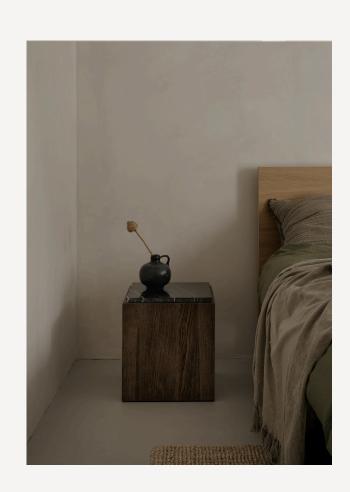

## COI Marble Pillar

COI is a minimalist and elegant piece of furniture with many functions. It can be a bedside table, side table or seat. You can put a vase or your favourite lamp on it. Its simple design draws attention to the beauty of the material and the precision of workmanship

**DETAILS:** 

Dimensions: 30x30x42 cm

Materials: Carrara, Travertine, Breccia, Calacatta

Viola

Collection: EDGE 2022

Designed by Małgorzata Korycka Made in Poland No assembly required