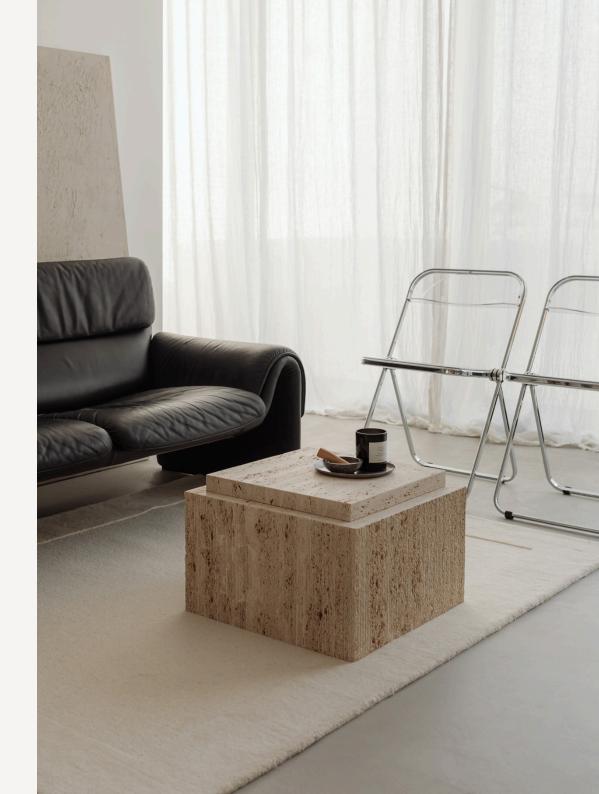

## BARI Coffee table

BARI from the LINEE series is a beautiful, monolithic and timeless coffee table. In its upper part there is a characteristic dodge, which will even better expose the objects standing on it. BARI is an incredibly decorative piece of furniture – its unique form combined with the stones selected for this project will perfectly suit minimalist, subtle interiors.

**DETAILS:** 

**Dimensions:** 50x50x34 cm **Materials:** Travertine/Quartzite **Collection:** Basic 2024

Designed by Małgorzata Korycka Made in Poland No assembly required