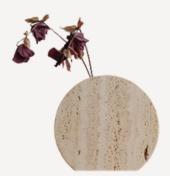

## FLO Vase

This is the first vase among Un'common's products. It is made of natural raw travertine and perforated wooden slats, allowing you to create your own compositions of dried flowers and leaves. The vase is also available in a version made of Calacatta marble.

**DETAILS:** 

Dimensions: 20x6x18 h cm

Materials: Carrara, Travertine, Breccia, Calacatta

Viola

Collection: Basic 2024

Designed by Małgorzata Korycka Made in Poland No assembly required