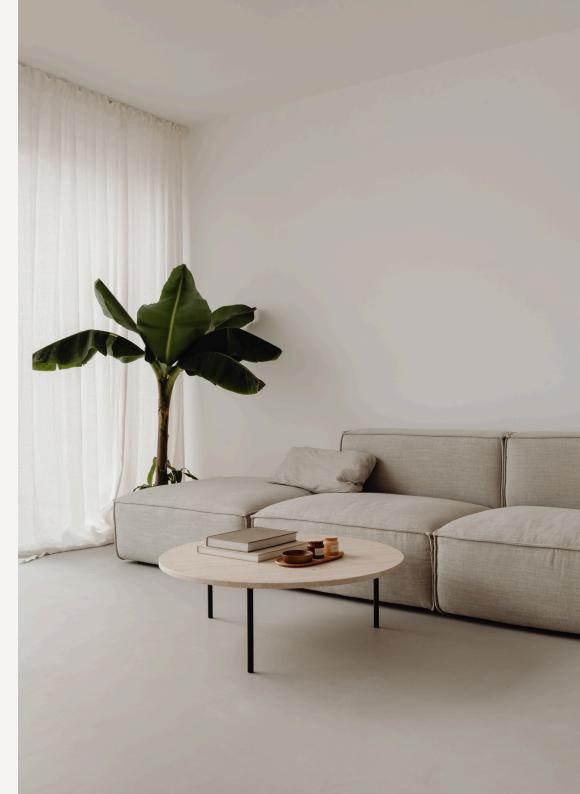

## PERA S Coffee table

PERA S is a small table that can be used as a coffee table or as an side table next to the sofa. Its base is made of solid wood. Three types of marble top and four shades of wood make it possible to compose the perfect piece of furniture for your interior.

## PERA M Coffee table

PERA M is a coffee table that looks beautiful when standing on its own, as well as in a set with a smaller PERA S. Its base is made of solid wood and available in four shades. However, the marble top with rough and irregular edges plays a key role in its design.