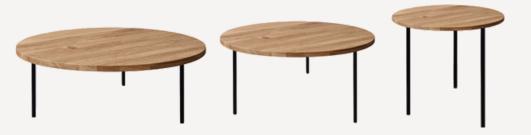

## **GRUFF** Coffee table

The GRUFF coffee table set is characterized by an elegant form and marble top with a unique finish. It can be used as an individual piece of furniture or combined with GRUFF S or M tables. The tables of this line are available with four, well-matched finishes.

#### DETAILS:

**Dimensions:** L: 90x30, M:70x35, S:45x45 cm **Materials:** grooved Carrara, Brushed Carrara, grooved Pietra Grey, Brushed Nero Marquina

Collection: Basic 2020

Designed by Małgorzata Korycka Made in Poland No assembly required