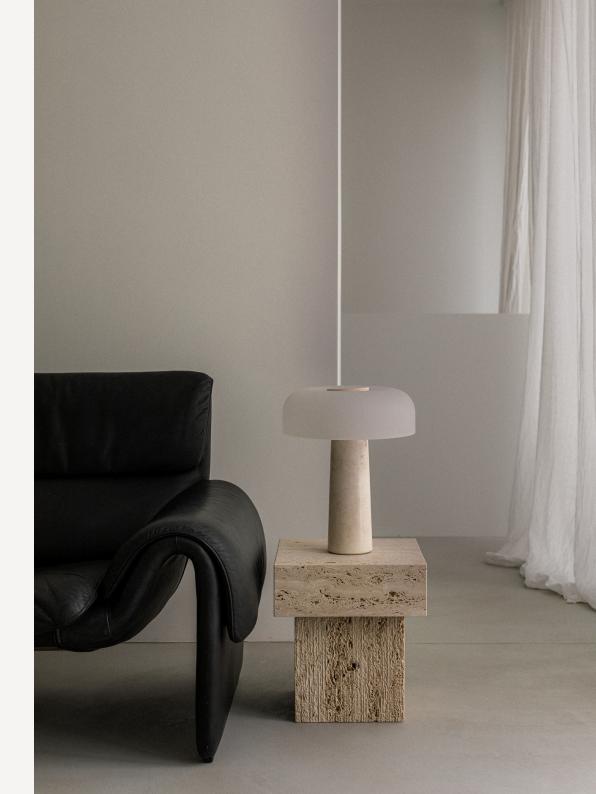

## COI Marble Pillar

COI is a minimalist and elegant piece of furniture with many functions. It can be a bedside table, side table or seat. You can put a vase or your favourite lamp on it. Its simple design draws attention to the beauty of the material and the precision of workmanship

**DETAILS:** 

Dimensions: 30x30x42 cm

Materials: Carrara, Travertine, Breccia, Calacatta

Viola

Collection: EDGE 2022

Designed by Małgorzata Korycka Made in Poland No assembly required