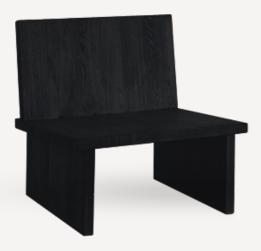

## **ZEBU** Chair

ZEBU is the first armchair in the Un'common collection. It is simple and geometric in its design, made of 4 cm thick, solid oak wood protected with natural oil wax finish. It is available in four colours. The perfect addition to a living room, bedroom or office.

#### **DETAILS:**

Dimensions: 70x63x71 cm

Materials: Solid oak wood (natural, smoky, dark,

graphite)

Collection: EDGE 2022

Designed by Małgorzata Korycka Made in Poland No assembly required