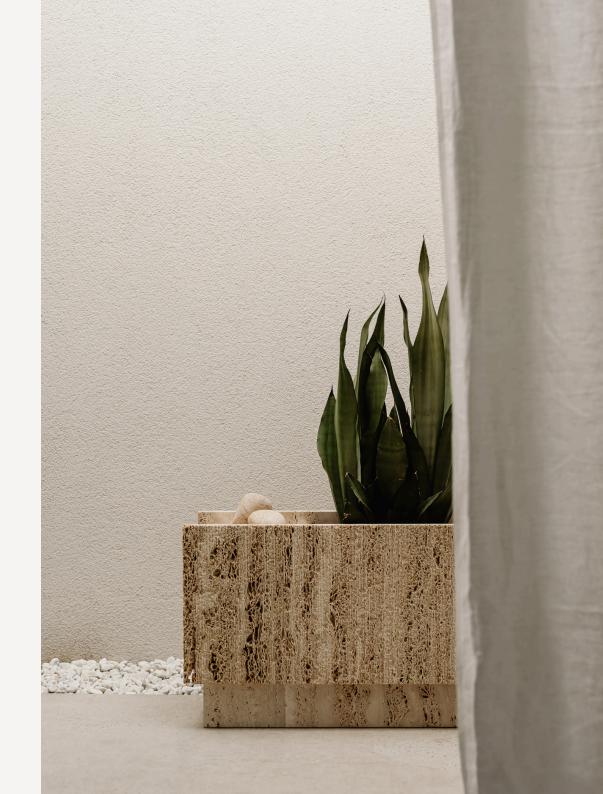

## FLO Vase

This is the first vase among Un'common's products. It is made of natural raw travertine and perforated wooden slats, allowing you to create your own compositions of dried flowers and leaves. The vase is also available in a version made of Calacatta marble.

**DETAILS:** 

Dimensions: 20x6x18 h cm

Materials: Carrara, Travertine, Breccia, Calacatta

Viola

Collection: Basic 2024

Designed by Małgorzata Korycka Made in Poland No assembly required