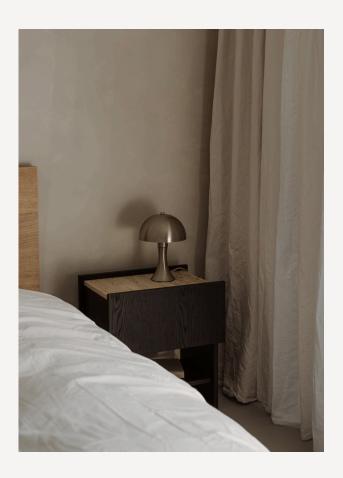

## NOTO Bedside table

The NOTO bedside table from the LINEE series is an elegant and functional piece of bedroom furniture.

A handy drawer and an additional shelf provide storage space. The heart of the furniture is a beautiful top made of natural stone.

**DETAILS:** 

Dimensions: 50x36,5x54 cm

Materials: Travertine/Quartzite, oak veneer on

MDF board (natural/graphite)

Collection: Basic 2024

Designed by Małgorzata Korycka Made in Poland No assembly required OAK VENEER: