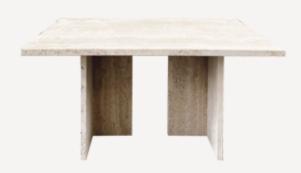

## TOTO Dining table

The TOTO table from the LINEE series, made of natural travertine, stands out with its simple form and exceptional detail. The character of the table is enhanced by unique materials, textures and details. The monolithic table leg is made of striped LINEE travertine, while the travertine top has a natural raw finish.

The table is available in 2 material variants: graphite, wooden or travertine lower top.

DETAILS:

Dimensions: 95x95x75 cm

Materials: Travertine, oak veneer on MDF board

(natural/graphite) **Collection:** Basic 2025

Designed by Małgorzata Korycka Made in Poland No assembly required OAK VENEER: