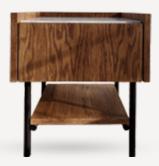

## NOTO Bedside table

The NOTO bedside table from the LINEE series is an elegant and functional piece of bedroom furniture.

A handy drawer and an additional shelf provide storage space. The heart of the furniture is a beautiful top made of natural stone.