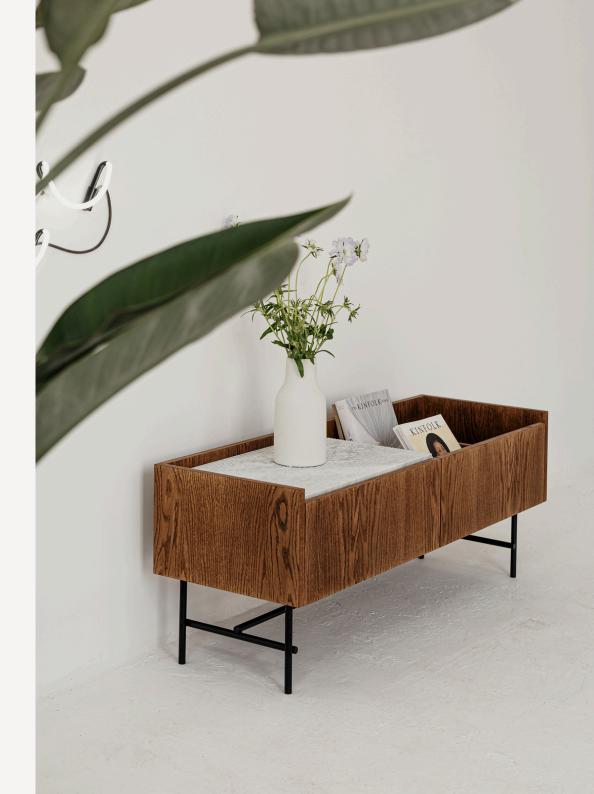

#### PAVO console table

PAVO is a cabinet with beautiful marble shelves with raw, irregular edges inside it. The body of the furniture is made of solid wood protected with natural wax oil finish. It is available in four colours. Its hallmark is a partial opening, thanks to which you will highlight its beautiful interior and content that is valuable to you. Thanks to the console's opening doors, we gain additional storage space for our favourite items. Simple and unique in its design, it will be perfect for your living room, hall or bedroom.

#### DETAILS:

Dimensions: 60x30x90 cm

Materials: Carrara, Nero Marquina, Brecia, Calacatta Viola / solid oak wood (natural, smoky, dark, graphite)

Collection: EDGE 2022

Designed by Małgorzata Korycka Made in Poland

Requires the insertion of the middle shelf