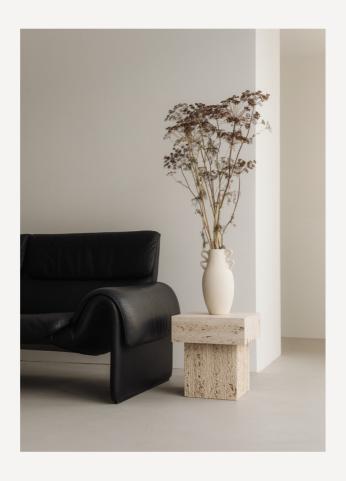

## FLO Vase

This is the first vase among Un'common's products. It is made of natural raw travertine and perforated wooden slats, allowing you to create your own compositions of dried flowers and leaves. The vase is also available in a version made of Calacatta marble.

**DETAILS:** 

Dimensions: 20x6x18 h cm

Materials: Carrara, Travertine, Breccia, Calacatta

Viola

Collection: Basic 2024

Designed by Małgorzata Korycka Made in Poland No assembly required