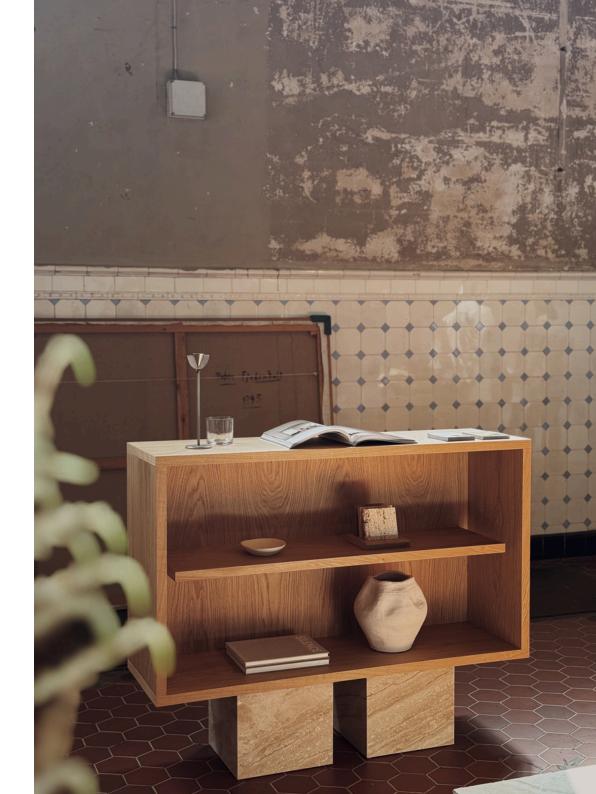

## **BLOCK Cabinet**

Rooted in the philosophy of balance, these pieces blend the raw, timeless elegance of marble with the warm sophistication of wood. The result. Everyday furniture that feels both monumental and minimal, grounded yet graceful. Floated shelves they are the quintessence of Un'common detail.

**DETAILS:** 

**Dimensions:** 98x41x150 cm **Materials:** Travertine/Quartzite **Collection:** Basic 2025

Designed by Małgorzata Korycka Made in Poland No assembly required OAK VENEER: