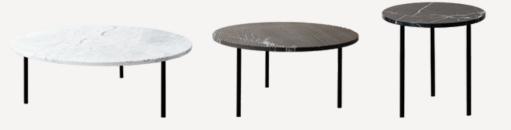

## **GRUFF** Coffee table

The GRUFF coffee table set is characterized by an elegant form and marble top with a unique finish. It can be used as an individual piece of furniture or combined with GRUFF S or M tables. The tables of this line are available with four, well-matched finishes.

#### DETAILS:

**Dimensions:** L: 90x30, M:70x35, S:45x45 cm **Materials:** grooved Carrara, Brushed Carrara, grooved Pietra Grey, Brushed Nero Marquina

Collection: Basic 2020

Designed by Małgorzata Korycka Made in Poland No assembly required