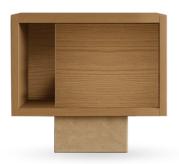

## **BLOCK Cabinet**

Rooted in the philosophy of balance, these pieces blend the raw, timeless elegance of marble with the warm sophistication of wood. The result. Everyday furniture that feels both monumental and minimal, grounded yet graceful. Floated shelves they are the quintessence of Un'common detail.

**DETAILS:** 

**Dimensions:** 98x41x150 cm **Materials:** Travertine/Quartzite **Collection:** Basic 2025

Designed by Małgorzata Korycka Made in Poland No assembly required OAK VENEER: