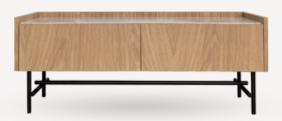

#### PAVO console table

PAVO is a cabinet with beautiful marble shelves with raw, irregular edges inside it. The body of the furniture is made of solid wood protected with natural wax oil finish. It is available in four colours. Its hallmark is a partial opening, thanks to which you will highlight its beautiful interior and content that is valuable to you. Thanks to the console's opening doors, we gain additional storage space for our favourite items. Simple and unique in its design, it will be perfect for your living room, hall or bedroom.

#### DETAILS:

Dimensions: 60x30x90 cm

Materials: Carrara, Nero Marquina, Brecia, Calacatta Viola / solid oak wood (natural, smoky, dark, graphite)

Collection: EDGE 2022

Designed by Małgorzata Korycka Made in Poland

Requires the insertion of the middle shelf