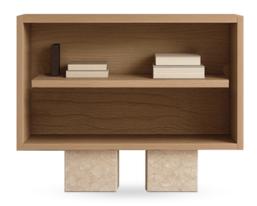

### **ZUEL Bookcase**

ZUEL is a piece of furniture where you can display your favourite albums, vases or photo frames. The body of the bookcase is made of solid wood. Its irregularly arranged, marble shelves with a beautiful, raw, slightly rough finish of the edges are the characteristic features that make it unique. It looks great when standing on its own or in a duet. Three types of marble top and four colours of wood make it possible to compose the perfect piece of furniture for your interior.

#### DETAILS:

Dimensions: 42x38x170 cm

Materials: Carrara, Nero Marquina, Brecia, Calacatta Viola / solid oak wood (natural, smoky, dark, graphite)

Collection: EDGE 2022

Designed by Małgorzata Korycka Made in Poland

Requires the insertion of shelves