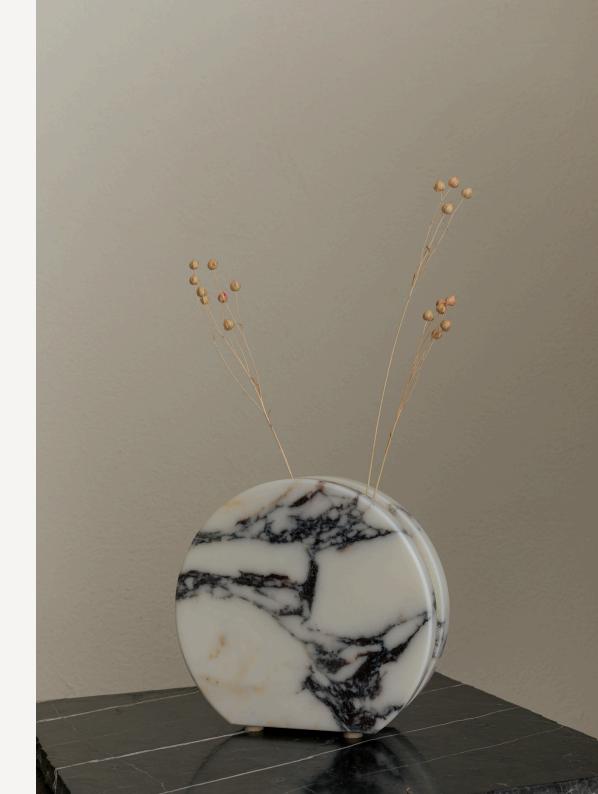

## FLO Vase

This is the first vase among Un'common's products. It is made of natural raw travertine and perforated wooden slats, allowing you to create your own compositions of dried flowers and leaves. The vase is also available in a version made of Calacatta marble.

**DETAILS:** 

Dimensions: 20x6x18 h cm

Materials: Carrara, Travertine, Breccia, Calacatta

Viola

Collection: Basic 2024

Designed by Małgorzata Korycka Made in Poland No assembly required