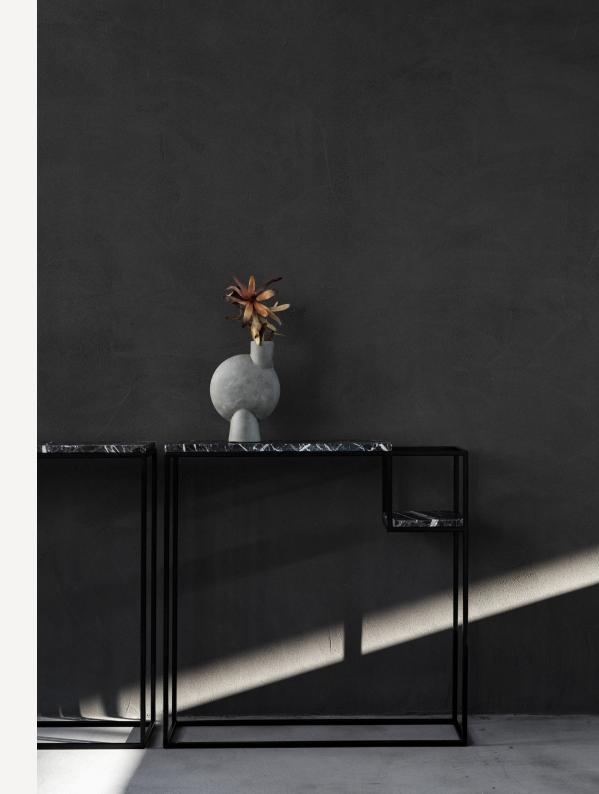

## **HOP** Console table

The HOP console table is a graceful piece of furniture with a marble top set on a steel black frame. Thanks to its original look it is suitable for any interior. The beautiful marble top gives it an ornamental character. You can use this console in your hall, living room or bedroom, in one of the countless configurations made possible by the lowered shelf.

#### DETAILS:

Dimensions: 75x20x75 cm

Materials: Carrara, Fior di Bosco, Breccia, Nero

Marquina

Collection: Basic 2017

Designed by Małgorzata Korycka Made in Poland No assembly required