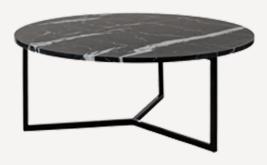

## OVAL Coffee table

OVAL is a classic round coffee table. Available in 4 variants of natural marble: black Nero Marquina marble, light Carrara, grey Fior di Bosco and expressive Arabescato. The top is supported by a slim, carefully crafted steel base. Thanks to its timeless form and wide range of marble shades, it will successfully find its place in almost any interior.

DETAILS:

*Dimensions:* S:70x35, M:80x35, L:100x35 cm *Materials:* Carrara, Fior di Bosco, Breccia, Nero

Marquina

Collection: Basic 2017

Designed by Małgorzata Korycka Made in Poland No assembly required