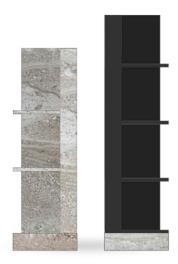

## **BLOCK Cabinet**

Rooted in the philosophy of balance, these pieces blend the raw, timeless elegance of marble with the warm sophistication of wood. The result. Everyday furniture that feels both monumental and minimal, grounded yet graceful. Floated shelves they are the quintessence of Un'common detail.

**DETAILS:** 

**Dimensions:** 98x41x150 cm **Materials:** Travertine/Quartzite **Collection:** Basic 2025

Designed by Małgorzata Korycka Made in Poland No assembly required OAK VENEER: