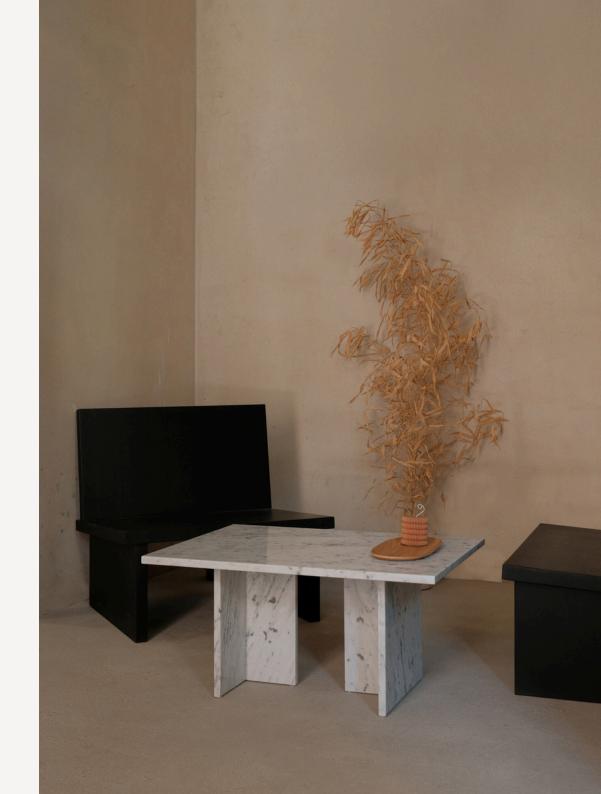

## PERA S Coffee table

PERA S is a small table that can be used as a coffee table or as an side table next to the sofa. Its base is made of solid wood. Three types of marble top and four shades of wood make it possible to compose the perfect piece of furniture for your interior.

#### DETAILS:

Dimensions: 40x40x44 cm

**Materials:** Carrara, Nero Marquina, Brecia, Calacatta Viola / solid oak wood (natural, smoky, dark, graphite)

Collection: EDGE 2022

Designed by Małgorzata Korycka Made in Poland

No assembly required