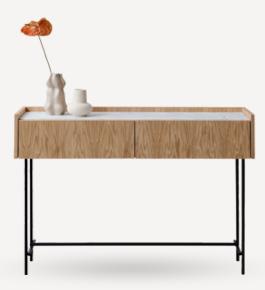

#### PAVO console table

PAVO is a cabinet with beautiful marble shelves with raw, irregular edges inside it. The body of the furniture is made of solid wood protected with natural wax oil finish. It is available in four colours. Its hallmark is a partial opening, thanks to which you will highlight its beautiful interior and content that is valuable to you. Thanks to the console's opening doors, we gain additional storage space for our favourite items. Simple and unique in its design, it will be perfect for your living room, hall or bedroom.

#### DETAILS:

Dimensions: 60x30x90 cm

Materials: Carrara, Nero Marquina, Brecia, Calacatta Viola / solid oak wood (natural, smoky, dark, graphite)

Collection: EDGE 2022

Designed by Małgorzata Korycka Made in Poland