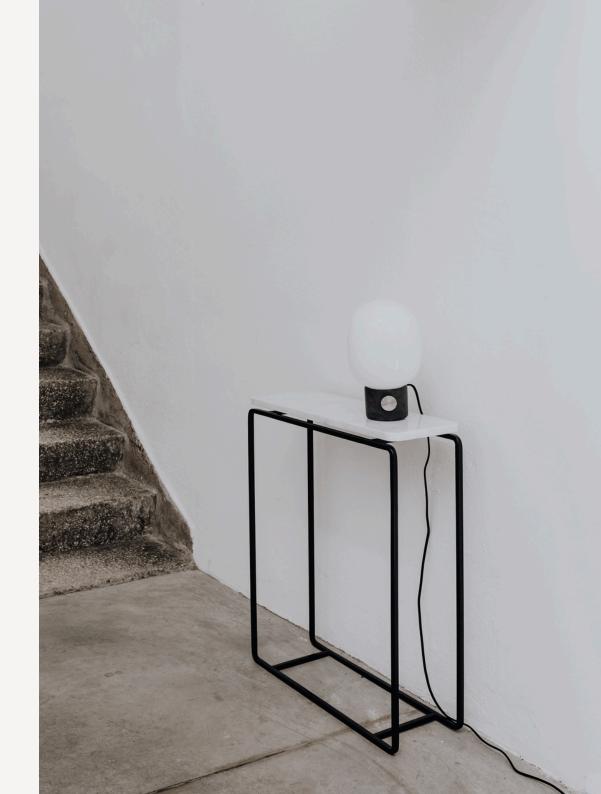

## **HOP** Console table

The HOP console table is a graceful piece of furniture with a marble top set on a steel black frame. Thanks to its original look it is suitable for any interior. The beautiful marble top gives it an ornamental character. You can use this console in your hall, living room or bedroom, in one of the countless configurations made possible by the lowered shelf.

#### DETAILS:

Dimensions: 75x20x75 cm

Materials: Carrara, Fior di Bosco, Breccia, Nero

Marquina

Collection: Basic 2017

Designed by Małgorzata Korycka Made in Poland No assembly required