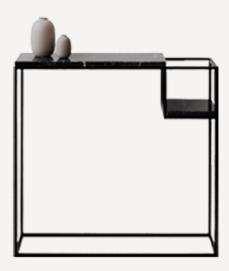

## **HOP** Console table

The HOP console table is a graceful piece of furniture with a marble top set on a steel black frame. Thanks to its original look it is suitable for any interior. The beautiful marble top gives it an ornamental character. You can use this console in your hall, living room or bedroom, in one of the countless configurations made possible by the lowered shelf.

#### DETAILS:

Dimensions: 75x20x75 cm

Materials: Carrara, Fior di Bosco, Breccia, Nero

Marquina

Collection: Basic 2017

Designed by Małgorzata Korycka Made in Poland No assembly required