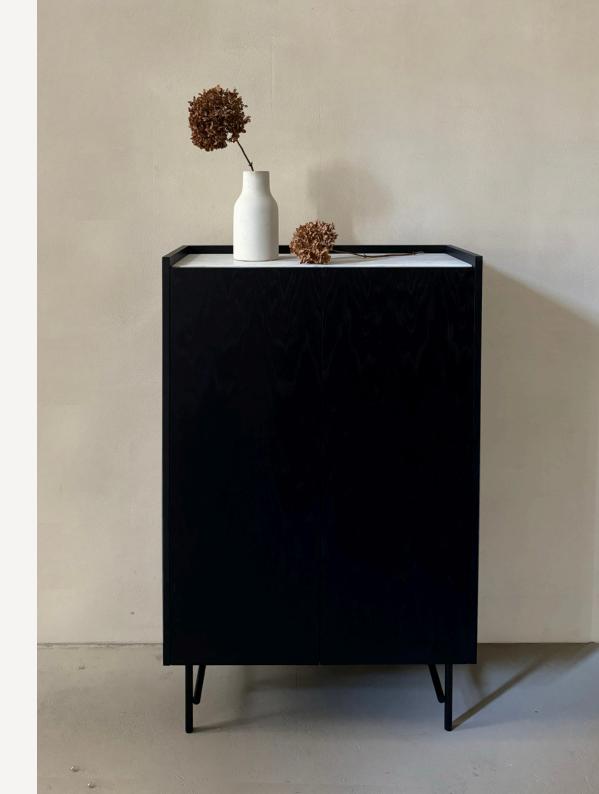

## **BLOCK Cabinet**

Rooted in the philosophy of balance, these pieces blend the raw, timeless elegance of marble with the warm sophistication of wood. The result. Everyday furniture that feels both monumental and minimal, grounded yet graceful. Floated shelves they are the quintessence of Un'common detail.

## **BLOCK Sideboard**

Rooted in the philosophy of balance, these pieces blend the raw, timeless elegance of marble with the warm sophistication of wood. The result. Everyday furniture that feels both monumental and minimal, grounded yet graceful. Floated shelves they are the quintessence of Un'common detail.