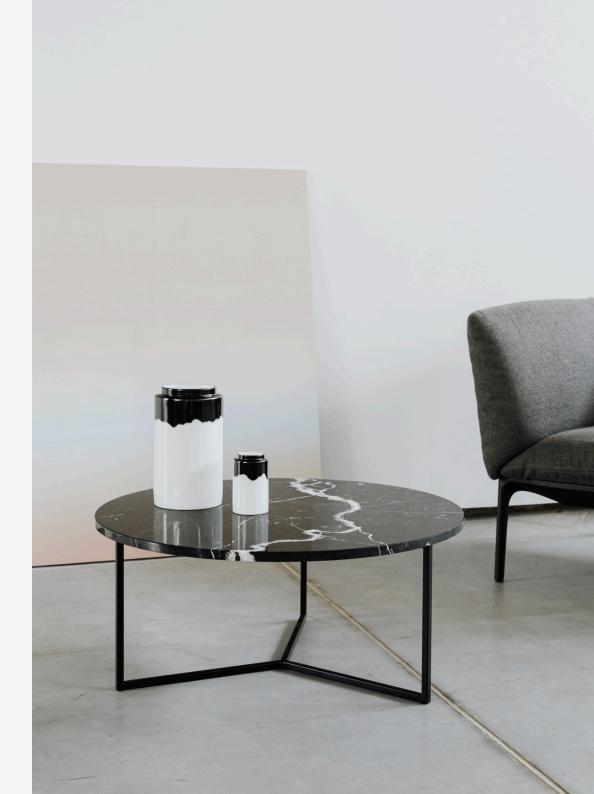

## OVAL Coffee table

OVAL is a classic round coffee table. Available in 4 variants of natural marble: black Nero Marquina marble, light Carrara, grey Fior di Bosco and expressive Arabescato. The top is supported by a slim, carefully crafted steel base. Thanks to its timeless form and wide range of marble shades, it will successfully find its place in almost any interior.

DETAILS:

*Dimensions:* S:70x35, M:80x35, L:100x35 cm *Materials:* Carrara, Fior di Bosco, Breccia, Nero

Marquina

Collection: Basic 2017

Designed by Małgorzata Korycka Made in Poland No assembly required