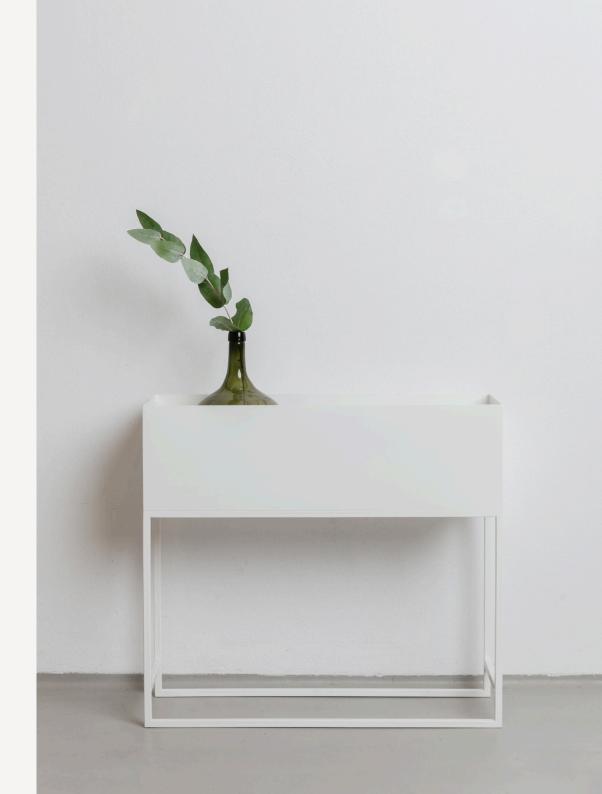

## BLOOM BOX Flower stand / MOQ 15 pcs

The BLOOM BOX is a unique flower stand made of steel. You can use it to not only rearrange your plants but also to transform your interior. It can be the perfect ornamental touch for your hall, living room or even your balcony! Whichever place you choose, our flower stand will certainly be a very modern and intriguing highlight of your space. It is available in two colours: white and black.

**DETAILS:** 

COLORS:

Dimensions: 75x25x70 cm

Available in RAL color palette | MOQ 15 pcs

Materials: Steel Collection: Basic 2017

Designed by Małgorzata Korycka Made in Poland No assembly required