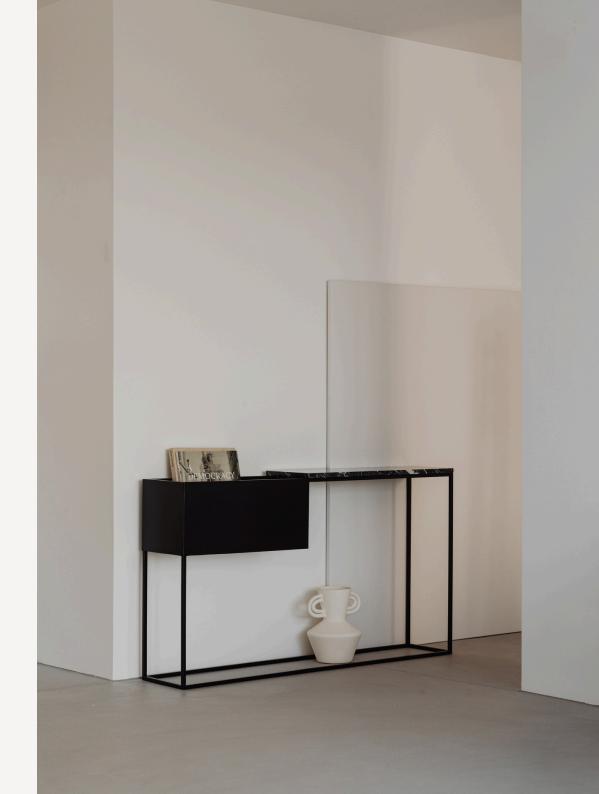

#### PAVO console table

PAVO is a cabinet with beautiful marble shelves with raw, irregular edges inside it. The body of the furniture is made of solid wood protected with natural wax oil finish. It is available in four colours. Its hallmark is a partial opening, thanks to which you will highlight its beautiful interior and content that is valuable to you. Thanks to the console's opening doors, we gain additional storage space for our favourite items. Simple and unique in its design, it will be perfect for your living room, hall or bedroom.

#### DETAILS:

Dimensions: 60x30x90 cm

Materials: Carrara, Nero Marquina, Brecia, Calacatta Viola / solid oak wood (natural, smoky, dark, graphite)

Collection: EDGE 2022

Designed by Małgorzata Korycka Made in Poland