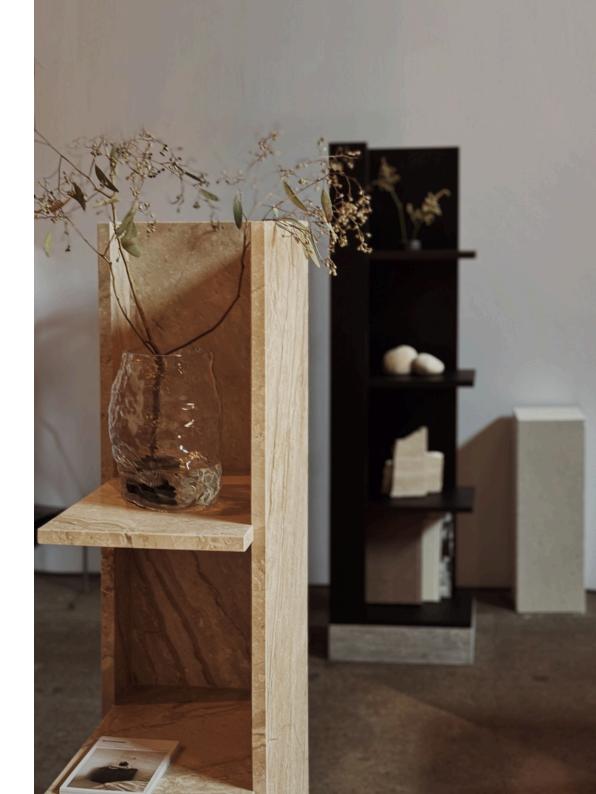

## FLO Vase

This is the first vase among Un'common's products. It is made of natural raw travertine and perforated wooden slats, allowing you to create your own compositions of dried flowers and leaves. The vase is also available in a version made of Calacatta marble.

**DETAILS:** 

Dimensions: 20x6x18 h cm

Materials: Carrara, Travertine, Breccia, Calacatta

Viola

Collection: Basic 2024

Designed by Małgorzata Korycka Made in Poland No assembly required