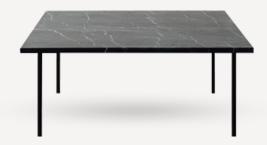

## FRAME material overview:

Explore our FRAME series' materials. If you need any additional help, don't hesitate to reach out. The distinctive feature of the FRAME series is the selection of natural shades of marble combined with minimalist form of steel frames.

Carrara

Nero Marquina

Fior di Bosco

Breccia

## OVAL Coffee table

OVAL is a classic round coffee table. Available in 4 variants of natural marble: black Nero Marquina marble, light Carrara, grey Fior di Bosco and expressive Arabescato. The top is supported by a slim, carefully crafted steel base. Thanks to its timeless form and wide range of marble shades, it will successfully find its place in almost any interior.