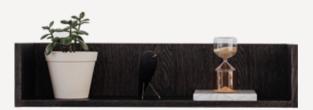

## FORST S Shelf

FORST SHELF is a minimalist wall shelf. The perfect spot for a book, candle or vase – all the small items you use every day or your favourite memorabilia. Every shelf has a marble tray to highlight whatever you decide to place on it. Since you can rearrange the tray on the shelf in any way you like, you can create an unlimited number of different arrangements. In fact, you can even remove the tray altogether and use it for a completely different purpose. The shelf is easy to install and hang in such a way that it tightly adheres to the wall.