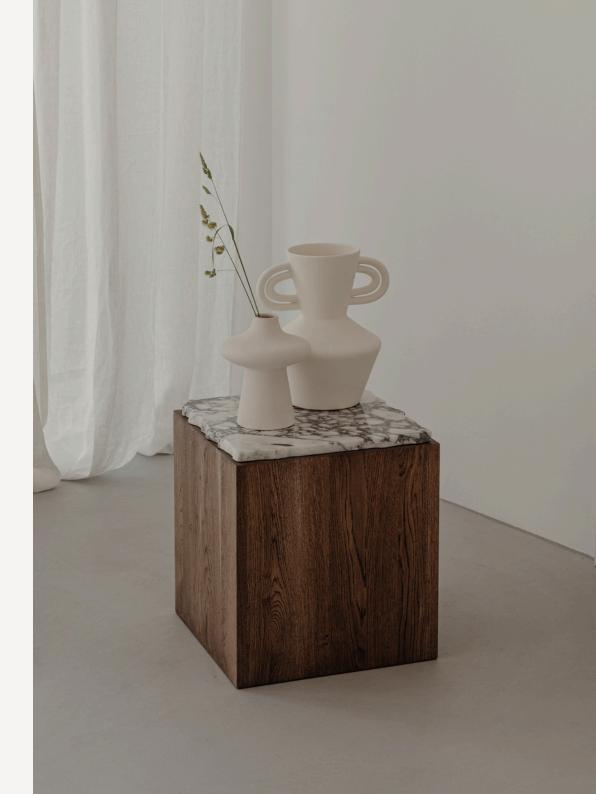

## **BLOCK Cabinet**

Rooted in the philosophy of balance, these pieces blend the raw, timeless elegance of marble with the warm sophistication of wood. The result. Everyday furniture that feels both monumental and minimal, grounded yet graceful. Floated shelves they are the quintessence of Un'common detail.

**DETAILS:** 

**Dimensions:** 98x41x150 cm **Materials:** Travertine/Quartzite **Collection:** Basic 2025

Designed by Małgorzata Korycka Made in Poland No assembly required OAK VENEER: