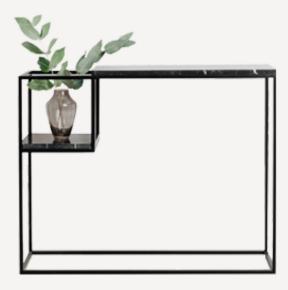

## **HOP** Console table

The HOP console table is a graceful piece of furniture with a marble top set on a steel black frame. Thanks to its original look it is suitable for any interior. The beautiful marble top gives it an ornamental character. You can use this console in your hall, living room or bedroom, in one of the countless configurations made possible by the lowered shelf.

#### DETAILS:

Dimensions: 75x20x75 cm

Materials: Carrara, Fior di Bosco, Breccia, Nero

Marquina

Collection: Basic 2017

Designed by Małgorzata Korycka Made in Poland No assembly required