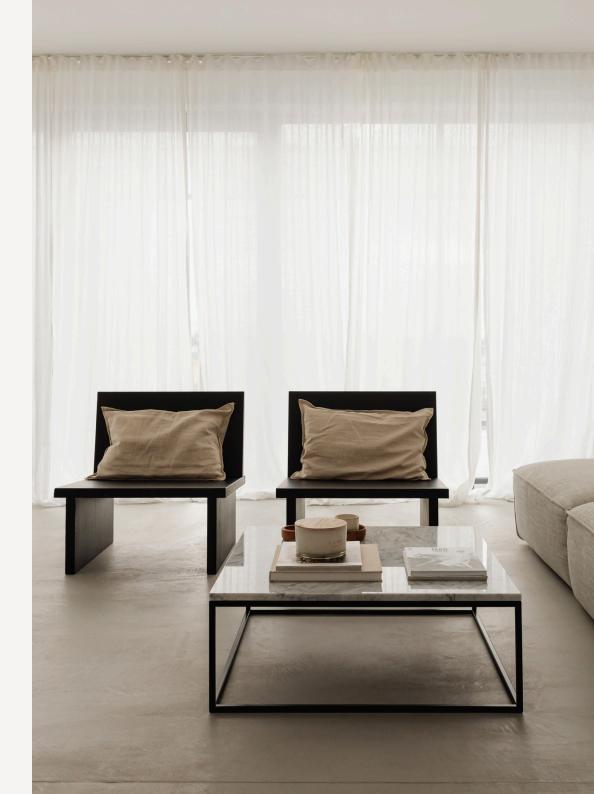

## PERA S Coffee table

PERA S is a small table that can be used as a coffee table or as an side table next to the sofa. Its base is made of solid wood. Three types of marble top and four shades of wood make it possible to compose the perfect piece of furniture for your interior.

## PERA M Coffee table

PERA M is a coffee table that looks beautiful when standing on its own, as well as in a set with a smaller PERA S. Its base is made of solid wood and available in four shades. However, the marble top with rough and irregular edges plays a key role in its design.