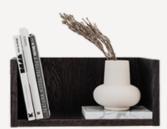

## **BLOCK Cabinet**

Rooted in the philosophy of balance, these pieces blend the raw, timeless elegance of marble with the warm sophistication of wood. The result. Everyday furniture that feels both monumental and minimal, grounded yet graceful. Floated shelves they are the quintessence of Un'common detail.

## **BLOCK Sideboard**

Rooted in the philosophy of balance, these pieces blend the raw, timeless elegance of marble with the warm sophistication of wood. The result. Everyday furniture that feels both monumental and minimal, grounded yet graceful. Floated shelves they are the quintessence of Un'common detail.

## CONE Shelf

Rooted in the philosophy of balance, these pieces blend the raw, timeless elegance of marble with the warm sophistication of wood. The result. Everyday furniture that feels both monumental and minimal, grounded yet graceful. Floated shelves they are the quintessence of Un'common detail.