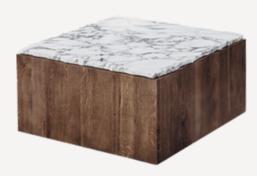

## **BLOCK Cabinet**

Rooted in the philosophy of balance, these pieces blend the raw, timeless elegance of marble with the warm sophistication of wood. The result. Everyday furniture that feels both monumental and minimal, grounded yet graceful. Floated shelves they are the quintessence of Un'common detail.

**DETAILS:** 

**Dimensions:** 98x41x150 cm **Materials:** Travertine/Quartzite **Collection:** Basic 2025

Designed by Małgorzata Korycka Made in Poland No assembly required OAK VENEER: