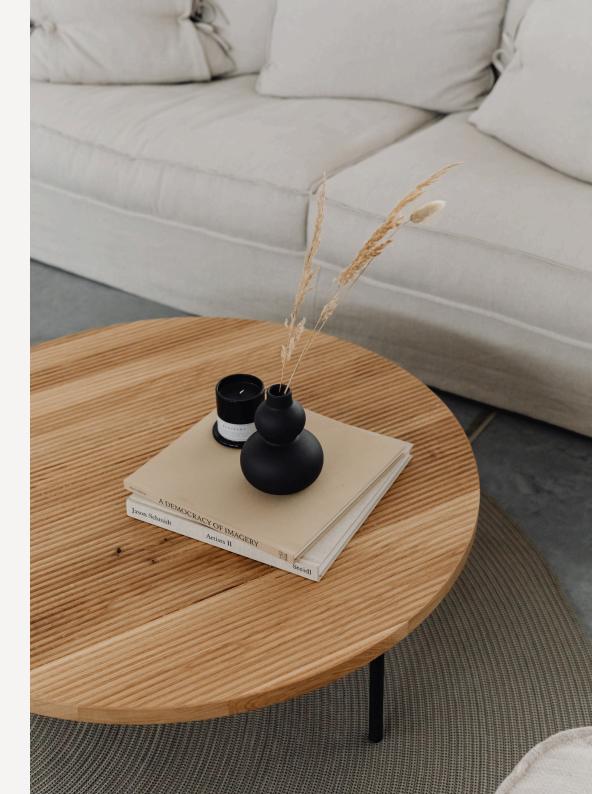

## PERA S Coffee table

PERA S is a small table that can be used as a coffee table or as an side table next to the sofa. Its base is made of solid wood. Three types of marble top and four shades of wood make it possible to compose the perfect piece of furniture for your interior.

#### DETAILS:

Dimensions: 40x40x44 cm

**Materials:** Carrara, Nero Marquina, Brecia, Calacatta Viola / solid oak wood (natural, smoky, dark, graphite)

Collection: EDGE 2022

Designed by Małgorzata Korycka Made in Poland