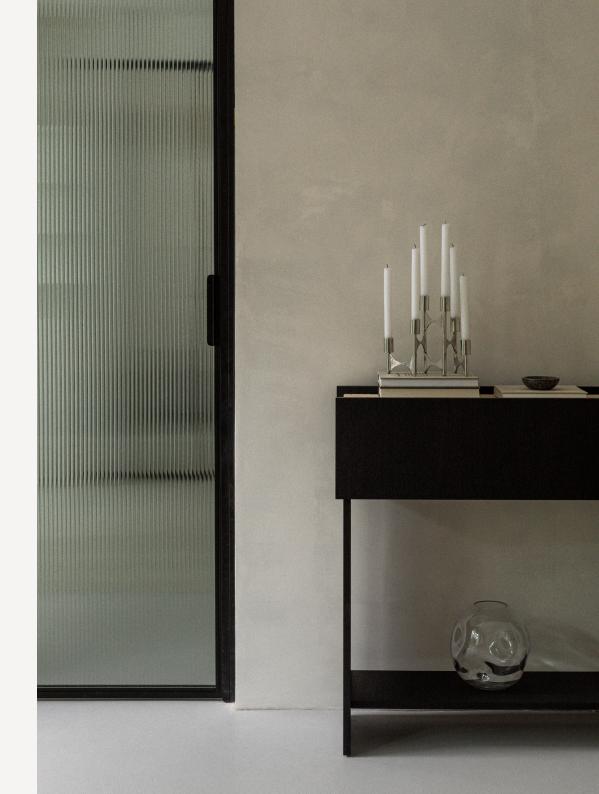

#### PAVO console table

PAVO is a cabinet with beautiful marble shelves with raw, irregular edges inside it. The body of the furniture is made of solid wood protected with natural wax oil finish. It is available in four colours. Its hallmark is a partial opening, thanks to which you will highlight its beautiful interior and content that is valuable to you. Thanks to the console's opening doors, we gain additional storage space for our favourite items. Simple and unique in its design, it will be perfect for your living room, hall or bedroom.

#### DETAILS:

Dimensions: 60x30x90 cm

Materials: Carrara, Nero Marquina, Brecia, Calacatta Viola / solid oak wood (natural, smoky, dark, graphite)

Collection: EDGE 2022

Designed by Małgorzata Korycka Made in Poland