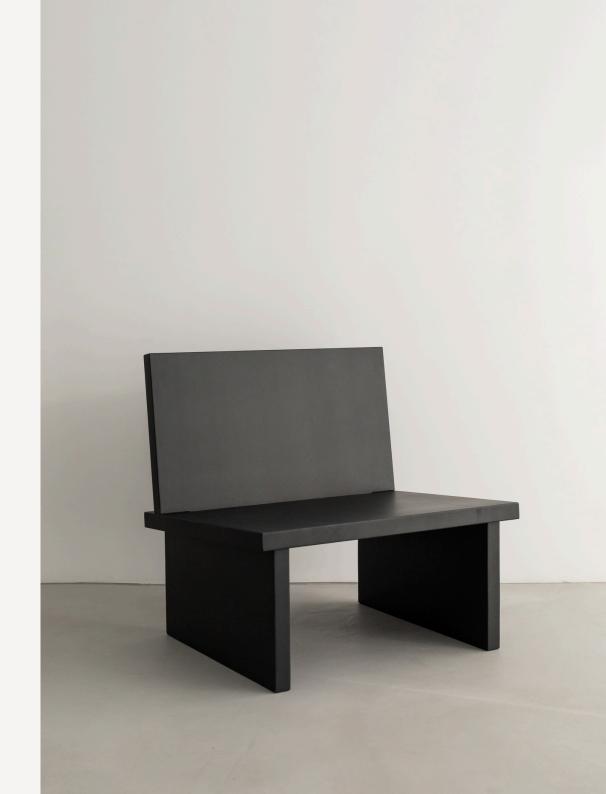

## **ZEBU** Chair

ZEBU is the first armchair in the Un'common collection. It is simple and geometric in its design, made of 4 cm thick, solid oak wood protected with natural oil wax finish. It is available in four colours. The perfect addition to a living room, bedroom or office.

#### **DETAILS:**

Dimensions: 70x63x71 cm

Materials: Solid oak wood (natural, smoky, dark,

graphite)

Collection: EDGE 2022

Designed by Małgorzata Korycka Made in Poland No assembly required