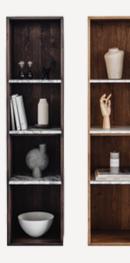

### **ZUEL Bookcase**

ZUEL is a piece of furniture where you can display your favourite albums, vases or photo frames. The body of the bookcase is made of solid wood. Its irregularly arranged, marble shelves with a beautiful, raw, slightly rough finish of the edges are the characteristic features that make it unique. It looks great when standing on its own or in a duet. Three types of marble top and four colours of wood make it possible to compose the perfect piece of furniture for your interior.

#### DETAILS:

Dimensions: 42x38x170 cm

Materials: Carrara, Nero Marquina, Brecia, Calacatta Viola / solid oak wood (natural, smoky, dark, graphite)

Collection: EDGE 2022

Designed by Małgorzata Korycka Made in Poland

Requires the insertion of shelves