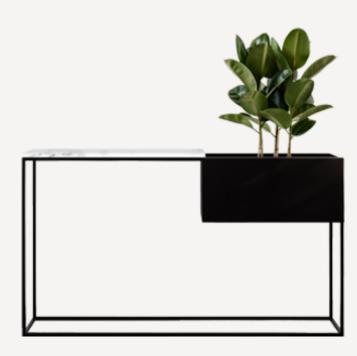

## **BOX MAXI Console table**

The HOP MAXI console has a marble top on a steel black frame. It will look great in your hall, living room or bedroom. The lowered shelf is the perfect place for flowers or books, as an unconventional way of arranging your space. The beautiful marble top can accommodate all sorts of everyday items, or it can be used to highlight a unique decoration of your choosing.

#### DETAILS:

**Dimensions:** M:140x28x80 L:160x28x80 cm Materials: Carrara, Fior di Bosco, Breccia, Nero

Marquina

Collection: Basic 2017

Designed by Małgorzata Korycka Made in Poland No assembly required